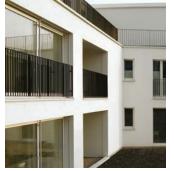

## APARTMENT BUILDING IN FRICK

2005-2007

FRISINA

NEW BUILD

BOF, 5 APARTMENTS BAHNHOFSTRASSE 13 5070 FRICK

ARCHITECTURE ORDER

The building evolved along the lines of amorphous plot geometry. The result shows an interior space, which embraces the outer space with open arms. In order not to disturb this gesture and to get an overall picture, recessed balconies were incorporated into the building for the apartments instead of external balconies. These have each been developed in the opposite overall direction. Thus mutual privacy is granted among the respective homes. The attic floor was set in the geometry with alignment at right angles to the two lower floors.