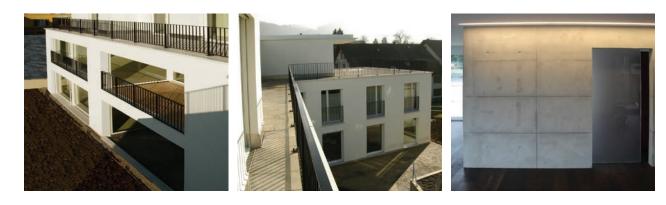

## APARTMENT BUILDING IN FRICK

2005-2007

FRISINA

NEW BUILD

BOF, 5 APARTMENTS BAHNHOFSTRASSE 13 5070 FRICK

ARCHITECTURE ORDER

The building evolved along the lines of amorphous plot geometry. The result shows an interior space, which embraces the outer space with open arms. In order not to disturb this gesture and to get an overall picture, recessed balconies were incorporated into the building for the apartments instead of external balconies. These have each been developed in the opposite overall direction. Thus mutual privacy is granted among the respective homes. The attic floor was set in the geometry with alignment at right angles to the two lower floors.